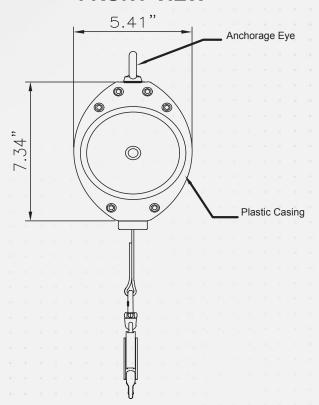

## **FRONT VIEW**

## SIDE VIEW

Conforms to ANSI Z359.14-2014 CLASS B

| SPECIFICATIONS       |                                                                                                                                                                                                                                               |
|----------------------|-----------------------------------------------------------------------------------------------------------------------------------------------------------------------------------------------------------------------------------------------|
| Physical Parameters  | <ul> <li>Robust and durable plastic casing</li> <li>Has anchorage eye at anchorage end</li> <li>Steel-swivel hook at retractable end (our ref. PN144 as per ANSI Z359.12-2009 gate strength 3,600 lbs.)</li> <li>Polyester webbing</li> </ul> |
| Length               | > 20 ft. (Maximum)                                                                                                                                                                                                                            |
| Webbing              | <ul><li>Material: Polyester webbing 1 in.</li><li>Breaking strength: 4,500 lbs. (Minimum)</li></ul>                                                                                                                                           |
| Weight               | > 5.64 lbs. ± 0.11 lbs.                                                                                                                                                                                                                       |
| Applicable Standards | Meets or exceeds ANSI Z359.14-2014 CLASS B                                                                                                                                                                                                    |