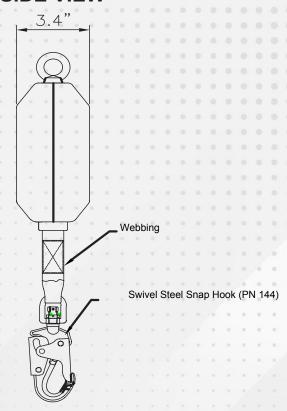

## SIDE VIEW

Conforms to ANSI Z359.14-2014 CLASS B

| SPECIFICATIONS       |                                                                                                                                                                                                                                               |
|----------------------|-----------------------------------------------------------------------------------------------------------------------------------------------------------------------------------------------------------------------------------------------|
| Physical Parameters  | <ul> <li>Robust and durable plastic casing</li> <li>Has anchorage eye at anchorage end</li> <li>Steel-swivel hook at retractable end (our ref. PN144 as per ANSI Z359.12-2009 gate strength 3,600 lbs.)</li> <li>Polyester webbing</li> </ul> |
| Length               | > 20 ft. (Maximum)                                                                                                                                                                                                                            |
| Webbing              | <ul><li>Material: Polyester webbing 1 in.</li><li>Breaking strength: 4,500 lbs. (Minimum)</li></ul>                                                                                                                                           |
| Weight               | > 5.64 lbs. ± 0.11 lbs.                                                                                                                                                                                                                       |
| Applicable Standards | Meets or exceeds ANSI Z359.14-2014 CLASS B                                                                                                                                                                                                    |